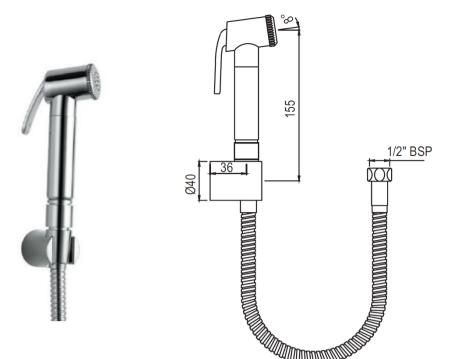

| Product Code for Chrome Finish                   | ALD-CHR-577 - Health Faucet Kit (Flexible Hose, Handset & Bracket) with N.R.V                                                                                                                                                                                                                                                                                                                                                                                                                                                    |
|--------------------------------------------------|----------------------------------------------------------------------------------------------------------------------------------------------------------------------------------------------------------------------------------------------------------------------------------------------------------------------------------------------------------------------------------------------------------------------------------------------------------------------------------------------------------------------------------|
| Product Code for Color Finish                    | ALD-XXX-577M - Health Faucet Kit (Flexible Hose, Handset & Bracket) with N.R.V                                                                                                                                                                                                                                                                                                                                                                                                                                                   |
| Flow Rate                                        | 11.64 LPM @ 3 bar                                                                                                                                                                                                                                                                                                                                                                                                                                                                                                                |
| Flow regulator                                   | By using flow regulators (Product should be ordered with suffix as GA-6.0 LPM, GB-8.0 LPM, & GD-3.8 LPM @ 3.0 Bar pressure) one can regulate the flow rate.                                                                                                                                                                                                                                                                                                                                                                      |
| Recommended Water Pressure                       | 1.0 Bar - 3.0 Bar                                                                                                                                                                                                                                                                                                                                                                                                                                                                                                                |
| Material Composition Specification in Percentage | Brass Rod as per IS:319-1989 Cu (56.0-59.0), Pb (2.0-3.5), Fe (0.0-0.35), Total Impurity (0.0-0.7), Zn (Remainder)  Brass Sheets as per IS:410-1977 Cu (61.5-64.5), Pb (0.0-0.3), Fe (0.0-0.075), Total Impurity (0.0-0.6), Zn (Remainder)  Brass Pipe as per IS:407-1996 Cu (62.0-65.0), Pb (0.0-0.3), Fe (0.0-0.01), Total Impurity (0.0-0.6), Zn (Remainder)  ABS - Specific Gravity (g/cm2) - (1.06-1.10), Melt Mass Flow Rate (g/10 min.) - (20-26), Rockwell Hardness - (95-115), DTUL @ 66 psi (0.45 MPa) (0C) - (78-102) |
| Water Tightness                                  | 4 bar (Pass)                                                                                                                                                                                                                                                                                                                                                                                                                                                                                                                     |
| Pressure Resistance                              | 5 bar (Pass)                                                                                                                                                                                                                                                                                                                                                                                                                                                                                                                     |
| Finish                                           | Plating: Nickel-10.0 micron Chromium-0.3 micron Salt Spray (500 hrs + Validated) Adhesion (Pass)                                                                                                                                                                                                                                                                                                                                                                                                                                 |
| Available Colour Finishing For (ALD-577M)        | Antique Bronze (ABR), Antique Copper (ACR), Black Chrome (BCH), Gold Dust (GDS), Auric Gold (GLD), Graphite (GRF), Stainless Steel (SSF) & White Matt (WHM)                                                                                                                                                                                                                                                                                                                                                                      |