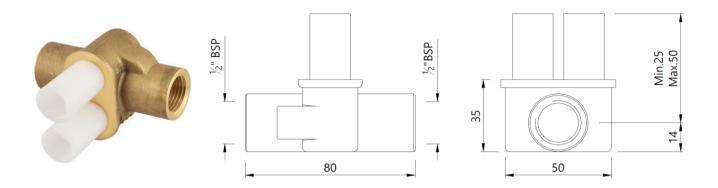

| Product Code                      | ALD-CHR-649C                                                                                                                                                                                            |
|-----------------------------------|---------------------------------------------------------------------------------------------------------------------------------------------------------------------------------------------------------|
| Description                       | In-wall Body of Thermostatic valve for Health Faucet                                                                                                                                                    |
| Brass Specification in Percentage | Brass Ingots as per IS:1264-1997   Cu (58.0-63.0), Sn (0.0-1.0), Pb (0.5-2.5), Ni (0.0-1.0), Al (0.2-0.8), Mn (0.0-0.5), Total Impurity (0.0-2.0), Zn (Remainder)   NBR 70 - Rubber Parts   POM Plastic |
| Available Colour Finishing        | Chrome (CHR)                                                                                                                                                                                            |