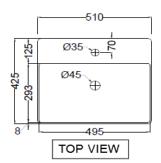

jaquar.com Document No. SNW/FLS/24/935N

| General Information                |                                                                                                                   |
|------------------------------------|-------------------------------------------------------------------------------------------------------------------|
| Product Code                       | FLS-WHT-5935N                                                                                                     |
| Brand                              | Jaquar                                                                                                            |
| Colour                             | White                                                                                                             |
| Туре                               | Table top basin                                                                                                   |
| Material                           | Ceramic - FFC                                                                                                     |
| Product Specification              |                                                                                                                   |
| Product Dimension                  | 510 X 425 X 135 mm                                                                                                |
| Basin Inner Dimension              | 495x293x85 mm                                                                                                     |
| Product Net Weight                 | 12.5 kg                                                                                                           |
| Product Gross Weight               | 13.5 kg                                                                                                           |
| Packaging Dimension                | 520x440x145 mm                                                                                                    |
| Outlet                             | Vertical                                                                                                          |
|                                    | Tap hole dia. Ø 35 ± 2 mm                                                                                         |
| Tap Hole And Outlet Hole Dimension | Internal diameter of outlet hole dia. Ø45 +2/-1 mm                                                                |
|                                    | Horizontal distance between the center line of the tap hole and the center line of the waste outlet hole ≤ 165 mm |
| Product Feature                    | Rectangular shape tap hole , Thin edge over flow hole,can also be used as wall hung basin, Anti germ glaze        |
| ACCESSORIES INCLUDED               |                                                                                                                   |
| Overflow hole Cap                  | ZPS-WHT-9012B                                                                                                     |