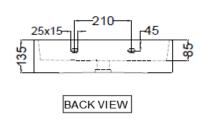

jaquar.com Document No. SNW/FLS/24/935N

| General Information                |                                                                                                                   |
|------------------------------------|-------------------------------------------------------------------------------------------------------------------|
| Product Code                       | FLS-WHT-5935N                                                                                                     |
| Brand                              | Jaquar                                                                                                            |
| Colour                             | White                                                                                                             |
| Туре                               | Table top basin                                                                                                   |
| Material                           | Ceramic - FFC                                                                                                     |
| Product Specification              |                                                                                                                   |
| Product Dimension                  | 510 X 425 X 135 mm                                                                                                |
| Basin Inner Dimension              | 495x293x85 mm                                                                                                     |
| Product Net Weight                 | 12.5 kg                                                                                                           |
| Product Gross Weight               | 13.5 kg                                                                                                           |
| Packaging Dimension                | 520x440x145 mm                                                                                                    |
| Outlet                             | Vertical                                                                                                          |
|                                    | Tap hole dia. Ø 35 ± 2 mm                                                                                         |
| Tap Hole And Outlet Hole Dimension | Internal diameter of outlet hole dia. Ø45 +2/-1 mm                                                                |
|                                    | Horizontal distance between the center line of the tap hole and the center line of the waste outlet hole ≤ 165 mm |
| Product Feature                    | Rectangular shape tap hole , Thin edge over flow hole,can also be used as wall hung basin, Anti germ glaze        |
| ACCESSORIES INCLUDED               |                                                                                                                   |
| Overflow hole Cap                  | ZPS-WHT-9012B                                                                                                     |