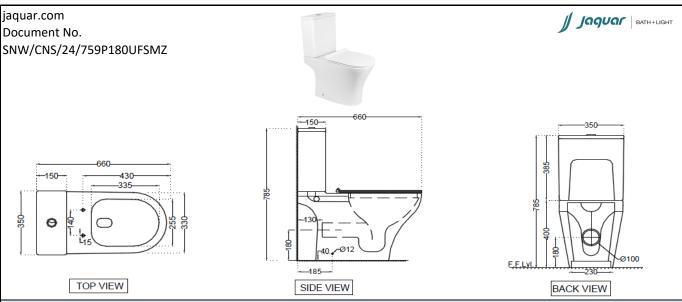

| General Information      |                                                                                                                                                                                                             |
|--------------------------|-------------------------------------------------------------------------------------------------------------------------------------------------------------------------------------------------------------|
| Product Code             | CNS-WHT-759P180UFSMZ                                                                                                                                                                                        |
| Brand                    | Jaquar                                                                                                                                                                                                      |
| Colour                   | White                                                                                                                                                                                                       |
| Туре                     | Coupled WC (P trap 180 )                                                                                                                                                                                    |
| Material                 | Ceramic-Vitreous China (VC)                                                                                                                                                                                 |
| Product Specification    |                                                                                                                                                                                                             |
| Product Dimension        | 350x660x785 mm                                                                                                                                                                                              |
| Basin Inner Dimension    | 255X335 mm                                                                                                                                                                                                  |
| Product Net Weight       | 38.5 kg.                                                                                                                                                                                                    |
| Product Gross Weight     | 42.5 kg                                                                                                                                                                                                     |
| Packaging Dimension      | 840x430x470 mm                                                                                                                                                                                              |
| Outlet                   | Horizontal                                                                                                                                                                                                  |
| Waste Hole Distance      | Vertical distance between the Floor and the center line of the waste outlet hole ≤ 180 mm                                                                                                                   |
| Product Features         | Stylish Rimless Design With Curvey Shape UF Slim Soft Close Seat Cover Dual Flush 3 and 6 LPF Anti Bacterial Glaze on Ceramic Anti Bacterial Seat Cover Smooth Glaze Surface Material - Vitreous China (VC) |
| ACCESSORIES INCLUDED     |                                                                                                                                                                                                             |
| UF Soft Close Seat cover | CNS-WHT-123UF                                                                                                                                                                                               |
| Floor Fixing Screw       | ZPS-SNS-FB02                                                                                                                                                                                                |
| Cistern                  | CNS-WHT-217C                                                                                                                                                                                                |
| Cistern Fittings         | ZCF-WHT-FT003                                                                                                                                                                                               |
|                          |                                                                                                                                                                                                             |