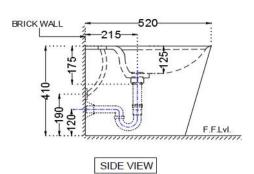

| General Information        |                                                                                                                |
|----------------------------|----------------------------------------------------------------------------------------------------------------|
| Product Code               | LAS-WHT-91151                                                                                                  |
| Brand                      | Jaquar                                                                                                         |
| Colour                     | White                                                                                                          |
| Туре                       | Floor Mount Bidet                                                                                              |
| Material                   | Ceramic-Vitreous China (VC)                                                                                    |
| Product Specification      |                                                                                                                |
| Product Dimension          | 370x520x410 mm                                                                                                 |
| Basin Inner Dimension      | 300X335X125 mm                                                                                                 |
| Product Net Weight         | 26.7 kg                                                                                                        |
| Product Gross Weight       | 28.35 kg                                                                                                       |
| Packaging Dimension        | 380x420x535 mm                                                                                                 |
| Outlet                     | Vertical                                                                                                       |
| Waste Hole Dimension       | Tap hole dia. Ø 35 ± 2 mm                                                                                      |
|                            | Internal diameter of outlet hole dia. Ø45 +2/-1 mm                                                             |
|                            | Horizontal distance between the centre line of the tap hole and the centre line of the waste outlet hole ≤ 150 |
| Product Features           | Elegant design<br>Over flow hole<br>Anti germ glaze                                                            |
| ACCESSORIES INCLUDED       |                                                                                                                |
| Fixing screw               | ZPS-WHT-FB13                                                                                                   |
| Overflow hole Cap          | ZPS-WHT-9012B                                                                                                  |
| ACCESSORIES RECOMMENDATION |                                                                                                                |
| Rag bolt                   | ZPS-MST-RB07N                                                                                                  |
|                            |                                                                                                                |