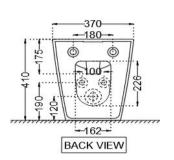

| General Information        |                                                                                                                |
|----------------------------|----------------------------------------------------------------------------------------------------------------|
| Product Code               | LAS-WHT-91151                                                                                                  |
| Brand                      | Jaquar                                                                                                         |
| Colour                     | White                                                                                                          |
| Туре                       | Floor Mount Bidet                                                                                              |
| Material                   | Ceramic-Vitreous China (VC)                                                                                    |
| Product Specification      |                                                                                                                |
| Product Dimension          | 370x520x410 mm                                                                                                 |
| Basin Inner Dimension      | 300X335X125 mm                                                                                                 |
| Product Net Weight         | 26.7 kg                                                                                                        |
| Product Gross Weight       | 28.35 kg                                                                                                       |
| Packaging Dimension        | 380x420x535 mm                                                                                                 |
| Outlet                     | Vertical                                                                                                       |
| Waste Hole Dimension       | Tap hole dia. Ø 35 ± 2 mm                                                                                      |
|                            | Internal diameter of outlet hole dia. Ø45 +2/-1 mm                                                             |
|                            | Horizontal distance between the centre line of the tap hole and the centre line of the waste outlet hole ≤ 150 |
| Product Features           | Elegant design<br>Over flow hole<br>Anti germ glaze                                                            |
| ACCESSORIES INCLUDED       |                                                                                                                |
| Fixing screw               | ZPS-WHT-FB13                                                                                                   |
| Overflow hole Cap          | ZPS-WHT-9012B                                                                                                  |
| ACCESSORIES RECOMMENDATION |                                                                                                                |
| Rag bolt                   | ZPS-MST-RB07N                                                                                                  |
|                            |                                                                                                                |