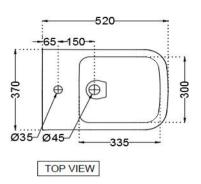

| General Information        |                                                                                                                |
|----------------------------|----------------------------------------------------------------------------------------------------------------|
| Product Code               | LAS-WHT-91151                                                                                                  |
| Brand                      | Jaquar                                                                                                         |
| Colour                     | White                                                                                                          |
| Туре                       | Floor Mount Bidet                                                                                              |
| Material                   | Ceramic-Vitreous China (VC)                                                                                    |
| Product Specification      |                                                                                                                |
| Product Dimension          | 370x520x410 mm                                                                                                 |
| Basin Inner Dimension      | 300X335X125 mm                                                                                                 |
| Product Net Weight         | 26.7 kg                                                                                                        |
| Product Gross Weight       | 28.35 kg                                                                                                       |
| Packaging Dimension        | 380x420x535 mm                                                                                                 |
| Outlet                     | Vertical                                                                                                       |
| Waste Hole Dimension       | Tap hole dia. Ø 35 ± 2 mm                                                                                      |
|                            | Internal diameter of outlet hole dia. Ø45 +2/-1 mm                                                             |
|                            | Horizontal distance between the centre line of the tap hole and the centre line of the waste outlet hole ≤ 150 |
| Product Features           | Elegant design<br>Over flow hole<br>Anti germ glaze                                                            |
| ACCESSORIES INCLUDED       |                                                                                                                |
| Fixing screw               | ZPS-WHT-FB13                                                                                                   |
| Overflow hole Cap          | ZPS-WHT-9012B                                                                                                  |
| ACCESSORIES RECOMMENDATION |                                                                                                                |
| Rag bolt                   | ZPS-MST-RB07N                                                                                                  |
|                            |                                                                                                                |