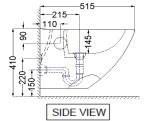

jaquar.com Document No. SNW/CNS/24/153

| General Information                |                                                                                                                   |
|------------------------------------|-------------------------------------------------------------------------------------------------------------------|
| Product Code                       | CNS-WHT-153                                                                                                       |
| Brand                              | Jaquar                                                                                                            |
| Colour                             | White                                                                                                             |
| Туре                               | Wall Mount Bidet                                                                                                  |
| Material                           | Ceramic - Vitreous China                                                                                          |
| Product Specification              |                                                                                                                   |
| Product Dimension                  | 380x515x360 mm                                                                                                    |
| Inner Dimension                    | 270X340X145 mm                                                                                                    |
| Product Net Weight                 | 16.3 kg.                                                                                                          |
| Product Gross Weight               | 18.5 kg.                                                                                                          |
| Packaging Dimension                | 400x450x520 mm                                                                                                    |
| Outlet                             | Vertical                                                                                                          |
|                                    | Tap hole dia. Ø 35 ± 2 mm                                                                                         |
| Tap Hole And Outlet Hole Dimension | Internal diameter of outlet hole dia. Ø45 +2/-1 mm                                                                |
|                                    | Horizontal distance between the centre line of the tap hole and the centre line of the waste outlet hole ≤ 150 mm |
| Product Features                   | Elegant design<br>Over flow hole,Tap hole<br>Material: Vitreous China (VC)                                        |
| ACCESSORIES INCLUDED               |                                                                                                                   |
| Overflow hole Cap                  | ZPS-WHT-9012B                                                                                                     |
| Side cap                           | ZPS-WHT-SC03                                                                                                      |
| ACCESSORIES RECOMMENDATION         |                                                                                                                   |