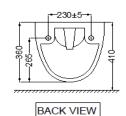

jaquar.com Document No. SNW/CNS/24/153

| General Information                |                                                                                                                   |
|------------------------------------|-------------------------------------------------------------------------------------------------------------------|
| Product Code                       | CNS-WHT-153                                                                                                       |
| Brand                              | Jaquar                                                                                                            |
| Colour                             | White                                                                                                             |
| Туре                               | Wall Mount Bidet                                                                                                  |
| Material                           | Ceramic - Vitreous China                                                                                          |
| Product Specification              |                                                                                                                   |
| Product Dimension                  | 380x515x360 mm                                                                                                    |
| Inner Dimension                    | 270X340X145 mm                                                                                                    |
| Product Net Weight                 | 16.3 kg.                                                                                                          |
| Product Gross Weight               | 18.5 kg.                                                                                                          |
| Packaging Dimension                | 400x450x520 mm                                                                                                    |
| Outlet                             | Vertical                                                                                                          |
|                                    | Tap hole dia. Ø 35 ± 2 mm                                                                                         |
| Tap Hole And Outlet Hole Dimension | Internal diameter of outlet hole dia. Ø45 +2/-1 mm                                                                |
|                                    | Horizontal distance between the centre line of the tap hole and the centre line of the waste outlet hole ≤ 150 mm |
| Product Features                   | Elegant design<br>Over flow hole,Tap hole<br>Material: Vitreous China (VC)                                        |
| ACCESSORIES INCLUDED               |                                                                                                                   |
| Overflow hole Cap                  | ZPS-WHT-9012B                                                                                                     |
| Side cap                           | ZPS-WHT-SC03                                                                                                      |
| ACCESSORIES RECOMMENDATION         |                                                                                                                   |