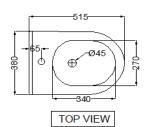

jaquar.com Document No. SNW/CNS/24/153

| General Information                |                                                                                                                   |
|------------------------------------|-------------------------------------------------------------------------------------------------------------------|
| Product Code                       | CNS-WHT-153                                                                                                       |
| Brand                              | Jaquar                                                                                                            |
| Colour                             | White                                                                                                             |
| Туре                               | Wall Mount Bidet                                                                                                  |
| Material                           | Ceramic - Vitreous China                                                                                          |
| Product Specification              |                                                                                                                   |
| Product Dimension                  | 380x515x360 mm                                                                                                    |
| Inner Dimension                    | 270X340X145 mm                                                                                                    |
| Product Net Weight                 | 16.3 kg.                                                                                                          |
| Product Gross Weight               | 18.5 kg.                                                                                                          |
| Packaging Dimension                | 400x450x520 mm                                                                                                    |
| Outlet                             | Vertical                                                                                                          |
|                                    | Tap hole dia. Ø 35 ± 2 mm                                                                                         |
| Tap Hole And Outlet Hole Dimension | Internal diameter of outlet hole dia. Ø45 +2/-1 mm                                                                |
|                                    | Horizontal distance between the centre line of the tap hole and the centre line of the waste outlet hole ≤ 150 mm |
| Product Features                   | Elegant design<br>Over flow hole,Tap hole<br>Material: Vitreous China (VC)                                        |
| ACCESSORIES INCLUDED               |                                                                                                                   |
| Overflow hole Cap                  | ZPS-WHT-9012B                                                                                                     |
| Side cap                           | ZPS-WHT-SC03                                                                                                      |
| ACCESSORIES RECOMMENDATION         |                                                                                                                   |