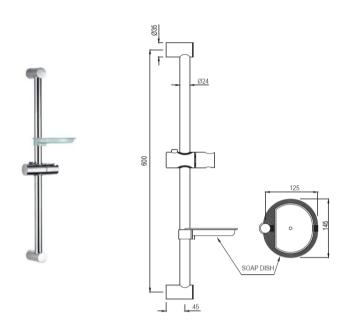

| Product Code for Chrome & Black<br>Matt             | SHA-XXX-1189N - Slide Rail 24mm dia. & 600mm with Soap Dish                                                                                                                                                                                                                                                                                                                                                                                                                                                                                                                      |
|-----------------------------------------------------|----------------------------------------------------------------------------------------------------------------------------------------------------------------------------------------------------------------------------------------------------------------------------------------------------------------------------------------------------------------------------------------------------------------------------------------------------------------------------------------------------------------------------------------------------------------------------------|
| Product Code for Color Finish                       | SHA-XXX-1189M - Slide Rail 24mm dia. & 600mm with Soap Dish                                                                                                                                                                                                                                                                                                                                                                                                                                                                                                                      |
| Material Composition Specification<br>in Percentage | Brass Ingots as per IS:1264-1997   Cu (58.0-63.0), Sn (0.0-1.0), Pb (0.5-2.5), Ni (0.0-1.0), Al (0.2-0.8), Mn (0.0-0.5), Total Impurity (0.0-2.0), Zn (Reminder)   Brass Rod as per IS:319-1989   Cu (56.0-59.0), Pb (2.0-3.5), Fe (0.0-0.35), Total Impurity (0.0-0.7), Zn (Remainder)   Brass Pipe as per IS:407-1996   Cu (62.0-65.0), Pb (0.0-0.3), Fe (0.0-0.01), Total Impurity (0.0-0.6), Zn (Remainder)   ABS Specification   Specific Gravity g/cm2 (1.06-1.10), Melt Mass Flow Rate g/10 min. (20-26), Rockwell Hardness (95-115), DTUL @ 66 psi /0.45 MPa 0C (78-102) |
| Finish                                              | Salt Spray (350 hrs + Validated)                                                                                                                                                                                                                                                                                                                                                                                                                                                                                                                                                 |
| Available Finishing<br>For (SHA-1189N)              | Chrome (CHR) & Black Matt (BLM)                                                                                                                                                                                                                                                                                                                                                                                                                                                                                                                                                  |
| Available Colour Finishing<br>For (SHA-1189M)       | Antique Bronze (ABR), Antique Copper (ACR), Black Chrome (BCH), Gold Dust (GDS), Auric Gold (GLD), Graphite (GRF), Stainless Steel (SSF) & White Matt (WHM)                                                                                                                                                                                                                                                                                                                                                                                                                      |