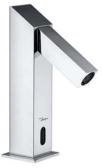

|                                                     | Wife                                                                                                                                                                                                                                                                                                                                                                                                        |
|-----------------------------------------------------|-------------------------------------------------------------------------------------------------------------------------------------------------------------------------------------------------------------------------------------------------------------------------------------------------------------------------------------------------------------------------------------------------------------|
| Product code                                        | SNR-CHR-51001SQEB                                                                                                                                                                                                                                                                                                                                                                                           |
| Description                                         | Sensor Faucet for Wash Basin in Square Shape with Base Flange (9V transformer & Battery Operated)                                                                                                                                                                                                                                                                                                           |
| Light Indicator on Usage                            | Red LED indicator                                                                                                                                                                                                                                                                                                                                                                                           |
| Water Supply                                        | Cold or premix water (1 inlet)                                                                                                                                                                                                                                                                                                                                                                              |
| Water Temperature                                   | Maximum 65 ℃                                                                                                                                                                                                                                                                                                                                                                                                |
| Environment working<br>Temperature                  | 0 to 40°C                                                                                                                                                                                                                                                                                                                                                                                                   |
| Inlet Water Connection                              | 1/2"BSP (15mm)                                                                                                                                                                                                                                                                                                                                                                                              |
| Recommended Water<br>Pressure                       | 1.0 Bar - 5.0 Bar                                                                                                                                                                                                                                                                                                                                                                                           |
| Flow Rate                                           | 13.16 LPM @ 3 bar                                                                                                                                                                                                                                                                                                                                                                                           |
| Self-close Over ride Time                           | 12 sec                                                                                                                                                                                                                                                                                                                                                                                                      |
| Material Composition<br>Specification in Percentage | Brass Ingots as per IS:1264-1997 Cu (58.0-63.0), Sn (0.0-1.0), Pb (0.5-2.5), Ni (0.0-1.0), Al (0.2-0.8), Mn (0.0-0.5), Total Impurity (0.0-2.0), Zn (Remainder)  Brass Rod as per IS:319-1989 Cu (56.0-59.0), Pb (2.0-3.5), Fe (0.0-0.35), Total Impurity (0.0-0.7), Zn (Remainder)  Brass Sheets as per IS:410-1977 Cu (61.5-64.5), Pb (0.0-0.3), Fe (0.0-0.075), Total Impurity (0.0-0.6), Zn (Remainder) |
| Solenoid Valve<br>Specification                     | Operating pressure 1.0 - 5.0 bar Nominal Voltage: 9 Volt DC (+/- 10%) Diaphragms gasket EPDM / NBR (buna) / Silicone (MVQ) Flow direction One way (As per Arrow)                                                                                                                                                                                                                                            |
| IP Rating                                           | Protection against intrusion (control box) IP 66 Protection against Ingress (sensor eye) IP 66                                                                                                                                                                                                                                                                                                              |
| Factory setting Parameters                          | Detection Range: 10 CM - 22CM  Valve shut of Time: < 2s  Detection Time/ Response Time: Sensor activation time: < 1s                                                                                                                                                                                                                                                                                        |
| Power Source                                        | 9V transformer (Jaquar make only)                                                                                                                                                                                                                                                                                                                                                                           |
| Power consumption                                   | Power Consuption (StandBy): < 0.4mW(DC), Power consumption (flushing): 0.4W                                                                                                                                                                                                                                                                                                                                 |
| Finish                                              | Plating: Nickel-10.0 micron Chromium-0.3 micron Salt Spray (500 hrs + Validated) Adhesion (Pass)                                                                                                                                                                                                                                                                                                            |
| Available Color Finishing                           | CHROME (CHR)                                                                                                                                                                                                                                                                                                                                                                                                |
|                                                     | -                                                                                                                                                                                                                                                                                                                                                                                                           |