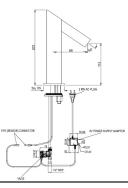

|                                                     | Wife                                                                                                                                                                                                                                                                                                                                                                                                        |
|-----------------------------------------------------|-------------------------------------------------------------------------------------------------------------------------------------------------------------------------------------------------------------------------------------------------------------------------------------------------------------------------------------------------------------------------------------------------------------|
| Product code                                        | SNR-CHR-51001SQEB                                                                                                                                                                                                                                                                                                                                                                                           |
| Description                                         | Sensor Faucet for Wash Basin in Square Shape with Base Flange (9V transformer & Battery Operated)                                                                                                                                                                                                                                                                                                           |
| Light Indicator on Usage                            | Red LED indicator                                                                                                                                                                                                                                                                                                                                                                                           |
| Water Supply                                        | Cold or premix water (1 inlet)                                                                                                                                                                                                                                                                                                                                                                              |
| Water Temperature                                   | Maximum 65 ℃                                                                                                                                                                                                                                                                                                                                                                                                |
| Environment working<br>Temperature                  | 0 to 40°C                                                                                                                                                                                                                                                                                                                                                                                                   |
| Inlet Water Connection                              | 1/2"BSP (15mm)                                                                                                                                                                                                                                                                                                                                                                                              |
| Recommended Water<br>Pressure                       | 1.0 Bar - 5.0 Bar                                                                                                                                                                                                                                                                                                                                                                                           |
| Flow Rate                                           | 13.16 LPM @ 3 bar                                                                                                                                                                                                                                                                                                                                                                                           |
| Self-close Over ride Time                           | 12 sec                                                                                                                                                                                                                                                                                                                                                                                                      |
| Material Composition<br>Specification in Percentage | Brass Ingots as per IS:1264-1997 Cu (58.0-63.0), Sn (0.0-1.0), Pb (0.5-2.5), Ni (0.0-1.0), Al (0.2-0.8), Mn (0.0-0.5), Total Impurity (0.0-2.0), Zn (Remainder)  Brass Rod as per IS:319-1989 Cu (56.0-59.0), Pb (2.0-3.5), Fe (0.0-0.35), Total Impurity (0.0-0.7), Zn (Remainder)  Brass Sheets as per IS:410-1977 Cu (61.5-64.5), Pb (0.0-0.3), Fe (0.0-0.075), Total Impurity (0.0-0.6), Zn (Remainder) |
| Solenoid Valve<br>Specification                     | Operating pressure 1.0 - 5.0 bar Nominal Voltage: 9 Volt DC (+/- 10%) Diaphragms gasket EPDM / NBR (buna) / Silicone (MVQ) Flow direction One way (As per Arrow)                                                                                                                                                                                                                                            |
| IP Rating                                           | Protection against intrusion (control box) IP 66 Protection against Ingress (sensor eye) IP 66                                                                                                                                                                                                                                                                                                              |
| Factory setting Parameters                          | Detection Range: 10 CM - 22CM  Valve shut of Time: < 2s  Detection Time/ Response Time: Sensor activation time: < 1s                                                                                                                                                                                                                                                                                        |
| Power Source                                        | 9V transformer (Jaquar make only)                                                                                                                                                                                                                                                                                                                                                                           |
| Power consumption                                   | Power Consuption (StandBy): < 0.4mW(DC), Power consumption (flushing): 0.4W                                                                                                                                                                                                                                                                                                                                 |
| Finish                                              | Plating: Nickel-10.0 micron Chromium-0.3 micron Salt Spray (500 hrs + Validated) Adhesion (Pass)                                                                                                                                                                                                                                                                                                            |
| Available Color Finishing                           | CHROME (CHR)                                                                                                                                                                                                                                                                                                                                                                                                |
|                                                     | -                                                                                                                                                                                                                                                                                                                                                                                                           |