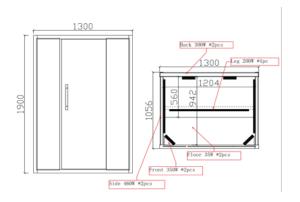

## **TECHNICAL DRAWING**

| Accessories Included | O Backrest                                                              |
|----------------------|-------------------------------------------------------------------------|
| Heater               | 2490W: 4pcs full spectrum heaters (back 300W x 2 + front 350W x 2) 4pcs |
|                      | carbon heaters (side panel 460W x 2 + leg 150W x 1, floor 70W x 1)      |

| PRODUCT DETAILS |                  |
|-----------------|------------------|
| Range Name      | PAIRE            |
| Category        | Sauna            |
| Code            | JSA-NAW-DLX9022  |
| Size (mm)       | 1300X1050X1900MM |
| Material        | Hemlock Wood     |