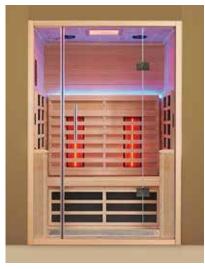

## **PRODUCT IMAGE**

| PRODUCT DETAILS |                  |
|-----------------|------------------|
| Range Name      | PAIRE            |
| Category        | Sauna            |
| Code            | JSA-NAW-DLX9022  |
| Size (mm)       | 1300X1050X1900MM |
| Material        | Hemlock Wood     |

## **FEATURES**

- High quality wood (Hemlock) craftsmanship
- High quality control system & control panel
- Heater-2490W: 4pcs full spectrum heaters (back 300W x 2 + front 350W x 2) 4 pcs carbon heaters (side panel 460W x 2 + leg 150W x 1, floor 70W x 1)
- LED Chromo therapy light with remote, LED Strip light behind
- Accurate temperature sensor
- Energy efficient
- Bluetooth, USB, AUX, Radio & 2 speakers\*\*.
- Back rest
- Tempered Glass 8MM