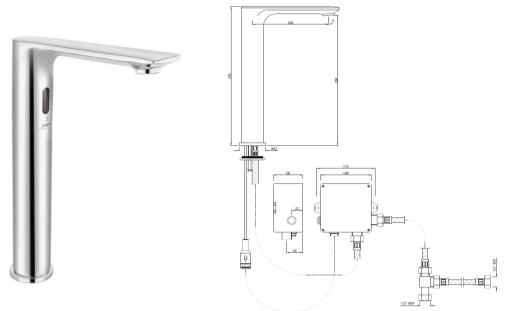

## jaquar.com

Jaquar

| Product code                                        | SNR-CHR-91017PK                                                                                                                                                                                                                                                                                                                                                                                                     |
|-----------------------------------------------------|---------------------------------------------------------------------------------------------------------------------------------------------------------------------------------------------------------------------------------------------------------------------------------------------------------------------------------------------------------------------------------------------------------------------|
| Description                                         | Laguna High Neck Sensor Faucet for Wash Basin Deck mounted Complete with Control Box & Pre-mixed Water Supply Kit (Battery Operated)                                                                                                                                                                                                                                                                                |
| Water Supply                                        | Hot & Cold (2 inlets)                                                                                                                                                                                                                                                                                                                                                                                               |
| Water Temperature                                   | Maximum 65 <b>°C</b>                                                                                                                                                                                                                                                                                                                                                                                                |
| Inlet Water Connection                              | 1/2"BSP / 15mm                                                                                                                                                                                                                                                                                                                                                                                                      |
| Flow Rate                                           | 15.05 LPM @ 3 bar                                                                                                                                                                                                                                                                                                                                                                                                   |
| Flow regulator                                      | By using flow regulators (Product should be ordered with suffix as G-2.5 LPM, GA-6.0 LPM, GB-8.0 LPM, GD-3.8 LPM & GE-1.3 LPM @ 3.0 Bar pressure) one can regulate the flow rate.                                                                                                                                                                                                                                   |
| Recommended Water Pressure                          | 1.0 Bar - 5.0 Bar                                                                                                                                                                                                                                                                                                                                                                                                   |
| Material Composition<br>Specification in Percentage | Brass Ingots as per IS:1264-1997   Cu (58.0-63.0), Sn (0.0-1.0), Pb (0.5-2.5), Ni (0.0-1.0), Al (0.2-0.8), Mn (0.0-0.5), Total Impurity (0.0-2.0), Zn (Remainder)   Brass Rod as per IS:319-1989   Cu (56.0-59.0), Pb (2.0-3.5), Fe (0.0-0.35), Total Impurity (0.0-0.7), Zn (Remainder)   Brass Sheets as per IS:410-1977   Cu (61.5-64.5), Pb (0.0-0.3), Fe (0.0-0.075), Total Impurity (0.0-0.6), Zn (Remainder) |
| Solenoid Valve Specification                        | Operating pressure 1.0 - 5.0 bar<br>Nominal Voltage : 6 Volt DC<br>Low power consumption : Bi-stable pulse controlled                                                                                                                                                                                                                                                                                               |
| IP rating                                           | Protection against intrusion (control box) IP 65<br>Protection against intrusion (sensor eye) IP 67                                                                                                                                                                                                                                                                                                                 |
| Electronic Parameter Setting<br>Procedure           | Red button on Control Box                                                                                                                                                                                                                                                                                                                                                                                           |
| Adjustable Parameters                               | Detection Range : 100 - 300MM, default : 140-150MM,                                                                                                                                                                                                                                                                                                                                                                 |
| Power Source                                        | 6 Volt Battery - Duracel (4 *1.5V AA cell)                                                                                                                                                                                                                                                                                                                                                                          |
| Finish                                              | Plating: Nickel-10.0 micron Chromium-0.3 micron<br>Salt Spray (500 hrs + Validated)<br>Adhesion (Pass)                                                                                                                                                                                                                                                                                                              |
| Aerator Size                                        | WRAS, ACS Approved (M 24X1)                                                                                                                                                                                                                                                                                                                                                                                         |
| Available Color Finishing                           | Black Chrome (BCH), Black Matt (BLM), Blush Gold Bright PVD (BGP), Gold Bright PVD (GBP)<br>& Gold Matt PVD (GMP)                                                                                                                                                                                                                                                                                                   |