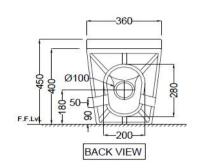

TOP VIEW

| General Information      |                                                                                                                                                                                                     |
|--------------------------|-----------------------------------------------------------------------------------------------------------------------------------------------------------------------------------------------------|
| Product Code             | OPS-WHT-15851P180UFSMTL                                                                                                                                                                             |
| Brand                    | Jaquar                                                                                                                                                                                              |
| Colour                   | White                                                                                                                                                                                               |
| Туре                     | Tankless Single Piece WC (P Trap)                                                                                                                                                                   |
| Material                 | Ceramic - Vitreous China                                                                                                                                                                            |
| Product Specification    | •                                                                                                                                                                                                   |
| Product Dimension        | 360x580x450 mm                                                                                                                                                                                      |
| Basin Inner Dimension    | 270X330 mm                                                                                                                                                                                          |
| Product Net Weight       | 33 kg.                                                                                                                                                                                              |
| Product Gross Weight     | 39 kg                                                                                                                                                                                               |
| Packaging Dimension      | 630x490x500 mm                                                                                                                                                                                      |
| Outlet                   | Vertical                                                                                                                                                                                            |
| Waste Hole Dimension     | External diameter of outlet hole dia. $\emptyset$ 100 $\pm$ 5 mm                                                                                                                                    |
| Waste Hole Distance      | Vertical distance between the Floor and the center line of the waste outlet hole ≤ 180 mm                                                                                                           |
| Product Features         | Tankless floor mounted WC with Sensor And Manual flush @ 4.5 LPF, Anti germ glaze, Jet associated flush,IP Rating - IP68, Trap distance-180 mm, Sensor range-180 mm, UF seat cover and Angle Valve. |
| ACCESSORIES INCLUDED     |                                                                                                                                                                                                     |
| UF Soft Close Seat cover | OPS-WHT-15107UF                                                                                                                                                                                     |
| Angle Valve              | ZPS-WHT-TL008                                                                                                                                                                                       |
| Floor Fixing Screw       | ZPS-SNS-FB02                                                                                                                                                                                        |
|                          |                                                                                                                                                                                                     |