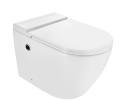

TOP VIEW

| General Information      |                                                                                                                                                                                                     |
|--------------------------|-----------------------------------------------------------------------------------------------------------------------------------------------------------------------------------------------------|
| Product Code             | OPS-WHT-15851P180UFSMTL                                                                                                                                                                             |
| Brand                    | Jaquar                                                                                                                                                                                              |
| Colour                   | White                                                                                                                                                                                               |
| Туре                     | Tankless Single Piece WC (P Trap)                                                                                                                                                                   |
| Material                 | Ceramic - Vitreous China                                                                                                                                                                            |
| Product Specification    | •                                                                                                                                                                                                   |
| Product Dimension        | 360x580x450 mm                                                                                                                                                                                      |
| Basin Inner Dimension    | 270X330 mm                                                                                                                                                                                          |
| Product Net Weight       | 33 kg.                                                                                                                                                                                              |
| Product Gross Weight     | 39 kg                                                                                                                                                                                               |
| Packaging Dimension      | 630x490x500 mm                                                                                                                                                                                      |
| Outlet                   | Vertical                                                                                                                                                                                            |
| Waste Hole Dimension     | External diameter of outlet hole dia. $\emptyset$ 100 $\pm$ 5 mm                                                                                                                                    |
| Waste Hole Distance      | Vertical distance between the Floor and the center line of the waste outlet hole ≤ 180 mm                                                                                                           |
| Product Features         | Tankless floor mounted WC with Sensor And Manual flush @ 4.5 LPF, Anti germ glaze, Jet associated flush,IP Rating - IP68, Trap distance-180 mm, Sensor range-180 mm, UF seat cover and Angle Valve. |
| ACCESSORIES INCLUDED     |                                                                                                                                                                                                     |
| UF Soft Close Seat cover | OPS-WHT-15107UF                                                                                                                                                                                     |
| Angle Valve              | ZPS-WHT-TL008                                                                                                                                                                                       |
| Floor Fixing Screw       | ZPS-SNS-FB02                                                                                                                                                                                        |
|                          |                                                                                                                                                                                                     |