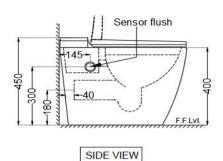

TOP VIEW

| General Information      |                                                                                                                                                                                                     |
|--------------------------|-----------------------------------------------------------------------------------------------------------------------------------------------------------------------------------------------------|
| Product Code             | OPS-WHT-15851P180UFSMTL                                                                                                                                                                             |
| Brand                    | Jaquar                                                                                                                                                                                              |
| Colour                   | White                                                                                                                                                                                               |
| Туре                     | Tankless Single Piece WC (P Trap)                                                                                                                                                                   |
| Material                 | Ceramic - Vitreous China                                                                                                                                                                            |
| Product Specification    | •                                                                                                                                                                                                   |
| Product Dimension        | 360x580x450 mm                                                                                                                                                                                      |
| Basin Inner Dimension    | 270X330 mm                                                                                                                                                                                          |
| Product Net Weight       | 33 kg.                                                                                                                                                                                              |
| Product Gross Weight     | 39 kg                                                                                                                                                                                               |
| Packaging Dimension      | 630x490x500 mm                                                                                                                                                                                      |
| Outlet                   | Vertical                                                                                                                                                                                            |
| Waste Hole Dimension     | External diameter of outlet hole dia. $\emptyset$ 100 $\pm$ 5 mm                                                                                                                                    |
| Waste Hole Distance      | Vertical distance between the Floor and the center line of the waste outlet hole ≤ 180 mm                                                                                                           |
| Product Features         | Tankless floor mounted WC with Sensor And Manual flush @ 4.5 LPF, Anti germ glaze, Jet associated flush,IP Rating - IP68, Trap distance-180 mm, Sensor range-180 mm, UF seat cover and Angle Valve. |
| ACCESSORIES INCLUDED     |                                                                                                                                                                                                     |
| UF Soft Close Seat cover | OPS-WHT-15107UF                                                                                                                                                                                     |
| Angle Valve              | ZPS-WHT-TL008                                                                                                                                                                                       |
| Floor Fixing Screw       | ZPS-SNS-FB02                                                                                                                                                                                        |
|                          |                                                                                                                                                                                                     |