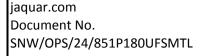

TOP VIEW

| General Information      |                                                                                                                                                                                                     |
|--------------------------|-----------------------------------------------------------------------------------------------------------------------------------------------------------------------------------------------------|
| Product Code             | OPS-WHT-15851P180UFSMTL                                                                                                                                                                             |
| Brand                    | Jaquar                                                                                                                                                                                              |
| Colour                   | White                                                                                                                                                                                               |
| Туре                     | Tankless Single Piece WC (P Trap)                                                                                                                                                                   |
| Material                 | Ceramic - Vitreous China                                                                                                                                                                            |
| Product Specification    | •                                                                                                                                                                                                   |
| Product Dimension        | 360x580x450 mm                                                                                                                                                                                      |
| Basin Inner Dimension    | 270X330 mm                                                                                                                                                                                          |
| Product Net Weight       | 33 kg.                                                                                                                                                                                              |
| Product Gross Weight     | 39 kg                                                                                                                                                                                               |
| Packaging Dimension      | 630x490x500 mm                                                                                                                                                                                      |
| Outlet                   | Vertical                                                                                                                                                                                            |
| Waste Hole Dimension     | External diameter of outlet hole dia. $\emptyset$ 100 $\pm$ 5 mm                                                                                                                                    |
| Waste Hole Distance      | Vertical distance between the Floor and the center line of the waste outlet hole ≤ 180 mm                                                                                                           |
| Product Features         | Tankless floor mounted WC with Sensor And Manual flush @ 4.5 LPF, Anti germ glaze, Jet associated flush,IP Rating - IP68, Trap distance-180 mm, Sensor range-180 mm, UF seat cover and Angle Valve. |
| ACCESSORIES INCLUDED     |                                                                                                                                                                                                     |
| UF Soft Close Seat cover | OPS-WHT-15107UF                                                                                                                                                                                     |
| Angle Valve              | ZPS-WHT-TL008                                                                                                                                                                                       |
| Floor Fixing Screw       | ZPS-SNS-FB02                                                                                                                                                                                        |
|                          |                                                                                                                                                                                                     |