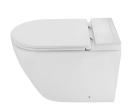

TOP VIEW

| General Information      |                                                                                                                                                                                                     |
|--------------------------|-----------------------------------------------------------------------------------------------------------------------------------------------------------------------------------------------------|
| Product Code             | OPS-WHT-15851P180UFSMTL                                                                                                                                                                             |
| Brand                    | Jaquar                                                                                                                                                                                              |
| Colour                   | White                                                                                                                                                                                               |
| Туре                     | Tankless Single Piece WC (P Trap)                                                                                                                                                                   |
| Material                 | Ceramic - Vitreous China                                                                                                                                                                            |
| Product Specification    | •                                                                                                                                                                                                   |
| Product Dimension        | 360x580x450 mm                                                                                                                                                                                      |
| Basin Inner Dimension    | 270X330 mm                                                                                                                                                                                          |
| Product Net Weight       | 33 kg.                                                                                                                                                                                              |
| Product Gross Weight     | 39 kg                                                                                                                                                                                               |
| Packaging Dimension      | 630x490x500 mm                                                                                                                                                                                      |
| Outlet                   | Vertical                                                                                                                                                                                            |
| Waste Hole Dimension     | External diameter of outlet hole dia. $\emptyset$ 100 $\pm$ 5 mm                                                                                                                                    |
| Waste Hole Distance      | Vertical distance between the Floor and the center line of the waste outlet hole ≤ 180 mm                                                                                                           |
| Product Features         | Tankless floor mounted WC with Sensor And Manual flush @ 4.5 LPF, Anti germ glaze, Jet associated flush,IP Rating - IP68, Trap distance-180 mm, Sensor range-180 mm, UF seat cover and Angle Valve. |
| ACCESSORIES INCLUDED     |                                                                                                                                                                                                     |
| UF Soft Close Seat cover | OPS-WHT-15107UF                                                                                                                                                                                     |
| Angle Valve              | ZPS-WHT-TL008                                                                                                                                                                                       |
| Floor Fixing Screw       | ZPS-SNS-FB02                                                                                                                                                                                        |
|                          |                                                                                                                                                                                                     |