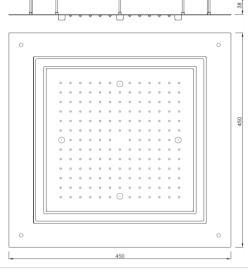

| Product Code                                     | OHS-CHR-1685                                                                                                                                                                                                                                                                     |                                                                                                                                                                 |
|--------------------------------------------------|----------------------------------------------------------------------------------------------------------------------------------------------------------------------------------------------------------------------------------------------------------------------------------|-----------------------------------------------------------------------------------------------------------------------------------------------------------------|
| Description                                      | Duoflo Shower Square Shape 450 X 450mm AISI 304 stainless steel with RGB LED light remote control & installation kit for false ceiling  • Chromo therapy (RGB): LED x 0.23W with 12V Power Supply (SMPS) Including Controller, connecting to AC 100-240V, 50-60Hz  • 2-functions |                                                                                                                                                                 |
| Flow Rate                                        | ■ Rain, ■ 4 X Mist  Rain - 65.72 LPM @ 3 bar  Mist - 8.19 LPM @ 3 bar                                                                                                                                                                                                            |                                                                                                                                                                 |
| Flow regulator                                   | By using flow regulators + Brass Housing (Product should be ordered with suffix as GA-6.0 LPM, GB-8.0 LPM, & GC-12.0 LPM @ 3.0 Bar pressure) one can regulate the flow rate.                                                                                                     |                                                                                                                                                                 |
| Recommended Water Pressure                       | 1.0 Bar - 3.0 Bar                                                                                                                                                                                                                                                                |                                                                                                                                                                 |
| Mount Type                                       | Ceiling Mounting                                                                                                                                                                                                                                                                 |                                                                                                                                                                 |
| Spray Modes                                      | Rain & Mist Functions                                                                                                                                                                                                                                                            |                                                                                                                                                                 |
| Material Composition Specification in Percentage | STAINLESS STEEL: Nickel 8.0-11.0, Chromium 18.0-20.0, Manganese 0.0 - 2.0, Carbon 0.0-0.08, Iron Remainder (AISI 304)  ABS: Specific Gravity (g/cm²) 1.06-1.10, Melt Mass Flow Rate (g/10 min.) 20-26, Rockwell Hardness 95-115, DTUL @ 66 psi (0.45 MPa) (0C) 78-102            |                                                                                                                                                                 |
| REMOTE CONTROL                                   | RGB Remote Control Remote Option: RGB Working Voltage: 3Vd c Wireless Frequency: 2.4GHz Working Temperature: -30C-55C                                                                                                                                                            | Indicator Light  ON/OFF  (1) (2) Mode Key (2)  A Brightness -/+  (2) Seturation (3)  Short press: NO/OFS Long press: All Short press to play Long press to save |
| LED POWER SUPPLY                                 | CHROMO THERAPY (RGB)  LED x 0.23W with 12V Power Supply (SM AC 100-240V, 50-60Hz  COLOR VARIATION   Mono Color (RGB)                                                                                                                                                             | PS) including Controller, connecting to  Chromo Theraphy  LED On / Off  Switch Sensor by Remote Control                                                         |
| Technology                                       | Advanced Rubit - Lime scale deposits stick to the shower face can be easily rubbed off by hand or flannel.                                                                                                                                                                       |                                                                                                                                                                 |
| Finish                                           | Salt Spray (350 hrs + Validated) Adhesion (Pass)                                                                                                                                                                                                                                 |                                                                                                                                                                 |
| Available Finishing                              | Black Chrome (BCH), Blush Gold Bright PVD (BGP), Black Matt (                                                                                                                                                                                                                    | BLM), Gold Bright PVD (GBP) & Gold Matt PVD (GMP)                                                                                                               |
|                                                  |                                                                                                                                                                                                                                                                                  | ,,                                                                                                                                                              |