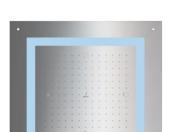

| Product Code                                     | OHS-CHR-1685                                                                                                                                                                                                                                                                     |                                                                                                                                                                 |
|--------------------------------------------------|----------------------------------------------------------------------------------------------------------------------------------------------------------------------------------------------------------------------------------------------------------------------------------|-----------------------------------------------------------------------------------------------------------------------------------------------------------------|
| Description                                      | Duoflo Shower Square Shape 450 X 450mm AISI 304 stainless steel with RGB LED light remote control & installation kit for false ceiling  • Chromo therapy (RGB): LED x 0.23W with 12V Power Supply (SMPS) Including Controller, connecting to AC 100-240V, 50-60Hz  • 2-functions |                                                                                                                                                                 |
| Flow Rate                                        | ■ Rain, ■ 4 X Mist  Rain - 65.72 LPM @ 3 bar  Mist - 8.19 LPM @ 3 bar                                                                                                                                                                                                            |                                                                                                                                                                 |
| Flow regulator                                   | By using flow regulators + Brass Housing (Product should be ordered with suffix as GA-6.0 LPM, GB-8.0 LPM, & GC-12.0 LPM @ 3.0 Bar pressure) one can regulate the flow rate.                                                                                                     |                                                                                                                                                                 |
| Recommended Water Pressure                       | 1.0 Bar - 3.0 Bar                                                                                                                                                                                                                                                                |                                                                                                                                                                 |
| Mount Type                                       | Ceiling Mounting                                                                                                                                                                                                                                                                 |                                                                                                                                                                 |
| Spray Modes                                      | Rain & Mist Functions                                                                                                                                                                                                                                                            |                                                                                                                                                                 |
| Material Composition Specification in Percentage | STAINLESS STEEL: Nickel 8.0-11.0, Chromium 18.0-20.0, Manganese 0.0 - 2.0, Carbon 0.0-0.08, Iron Remainder (AISI 304)  ABS: Specific Gravity (g/cm²) 1.06-1.10, Melt Mass Flow Rate (g/10 min.) 20-26, Rockwell Hardness 95-115, DTUL @ 66 psi (0.45 MPa) (0C) 78-102            |                                                                                                                                                                 |
| REMOTE CONTROL                                   | RGB Remote Control Remote Option: RGB Working Voltage: 3Vd c Wireless Frequency: 2.4GHz Working Temperature: -30C-55C                                                                                                                                                            | Indicator Light  ON/OFF  (1) (2) Mode Key (2)  A Brightness -/+  (2) Seturation (3)  Short press: NO/OFS Long press: All Short press to play Long press to save |
| LED POWER SUPPLY                                 | CHROMO THERAPY (RGB)  LED x 0.23W with 12V Power Supply (SM AC 100-240V, 50-60Hz  COLOR VARIATION   Mono Color (RGB)                                                                                                                                                             | PS) including Controller, connecting to  Chromo Theraphy  LED On / Off  Switch Sensor by Remote Control                                                         |
| Technology                                       | Advanced Rubit - Lime scale deposits stick to the shower face can be easily rubbed off by hand or flannel.                                                                                                                                                                       |                                                                                                                                                                 |
| Finish                                           | Salt Spray (350 hrs + Validated) Adhesion (Pass)                                                                                                                                                                                                                                 |                                                                                                                                                                 |
| Available Finishing                              | Black Chrome (BCH), Blush Gold Bright PVD (BGP), Black Matt (                                                                                                                                                                                                                    | BLM), Gold Bright PVD (GBP) & Gold Matt PVD (GMP)                                                                                                               |
|                                                  |                                                                                                                                                                                                                                                                                  | ,,                                                                                                                                                              |