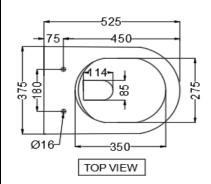

| General Information             |                                                                                                                                                                    |
|---------------------------------|--------------------------------------------------------------------------------------------------------------------------------------------------------------------|
| Product Code                    | SLS-WHT-6955P180UFSM                                                                                                                                               |
| Brand                           | Jaquar                                                                                                                                                             |
| Colour                          | White                                                                                                                                                              |
| Туре                            | Back To Wall WC                                                                                                                                                    |
| Material                        | Ceramic - Vitreous China                                                                                                                                           |
| Product Specification           |                                                                                                                                                                    |
| Product Dimension               | 375x525x395 mm                                                                                                                                                     |
| Inner Dimension                 | 275X350 mm                                                                                                                                                         |
| Product Net Weight              | 28.0 Kg                                                                                                                                                            |
| Product Gross Weight            | 32.5 kg                                                                                                                                                            |
| Packaging Dimension             | 550x400x420mm                                                                                                                                                      |
| Outlet                          | Horizontal                                                                                                                                                         |
| Inlet And Outlet Hole Dimension | Internal diameter of inlet hole dia. Ø 58 ± 3 mm                                                                                                                   |
|                                 | External diameter of outlet hole dia. Ø 110 ± 5 mm                                                                                                                 |
| Waste Hole Horizontal distance  | Vertical distance between the Floor and the centre line of the waste outlet hole ≤ 180 mm                                                                          |
| Product Features                | White Finish, Blind Installation Rimless Bowl Design, Detachable Slim Seat Cover, Dual Flush-2.8/4.8 LPF Material - Vitreous China (VC) Anti germ glaze, Trapwash. |
| ACCESSORIES INCLUDED            |                                                                                                                                                                    |
| UF Soft Close Slim Seat Cover   | SLS-WHT-6103UF                                                                                                                                                     |
| Fixing Kit                      | ZPS-WHT-FB13                                                                                                                                                       |
| Inlet & Outlet gasket           | ZPS-WHT-GK01                                                                                                                                                       |
| ACCESSORIES RECOMMENDATION      |                                                                                                                                                                    |
| Rack bolt                       | ZPS-SNS-RB07N                                                                                                                                                      |
| Concealed cistern               | JCS-WHT-2400,JCS-WHT-2400P,JCS-WHT-2400S,JCS-WHT-2431,JCS-WHT-2431P,JCS-WHT-2431S                                                                                  |