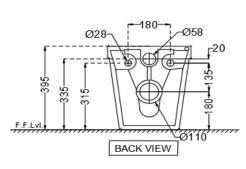

| General Information             |                                                                                                                                                                    |
|---------------------------------|--------------------------------------------------------------------------------------------------------------------------------------------------------------------|
| Product Code                    | SLS-WHT-6955P180UFSM                                                                                                                                               |
| Brand                           | Jaquar                                                                                                                                                             |
| Colour                          | White                                                                                                                                                              |
| Туре                            | Back To Wall WC                                                                                                                                                    |
| Material                        | Ceramic - Vitreous China                                                                                                                                           |
| Product Specification           |                                                                                                                                                                    |
| Product Dimension               | 375x525x395 mm                                                                                                                                                     |
| Inner Dimension                 | 275X350 mm                                                                                                                                                         |
| Product Net Weight              | 28.0 Kg                                                                                                                                                            |
| Product Gross Weight            | 32.5 kg                                                                                                                                                            |
| Packaging Dimension             | 550x400x420mm                                                                                                                                                      |
| Outlet                          | Horizontal                                                                                                                                                         |
| Inlet And Outlet Hole Dimension | Internal diameter of inlet hole dia. Ø 58 ± 3 mm                                                                                                                   |
|                                 | External diameter of outlet hole dia. Ø 110 ± 5 mm                                                                                                                 |
| Waste Hole Horizontal distance  | Vertical distance between the Floor and the centre line of the waste outlet hole ≤ 180 mm                                                                          |
| Product Features                | White Finish, Blind Installation Rimless Bowl Design, Detachable Slim Seat Cover, Dual Flush-2.8/4.8 LPF Material - Vitreous China (VC) Anti germ glaze, Trapwash. |
| ACCESSORIES INCLUDED            |                                                                                                                                                                    |
| UF Soft Close Slim Seat Cover   | SLS-WHT-6103UF                                                                                                                                                     |
| Fixing Kit                      | ZPS-WHT-FB13                                                                                                                                                       |
| Inlet & Outlet gasket           | ZPS-WHT-GK01                                                                                                                                                       |
| ACCESSORIES RECOMMENDATION      |                                                                                                                                                                    |
| Rack bolt                       | ZPS-SNS-RB07N                                                                                                                                                      |
| Concealed cistern               | JCS-WHT-2400,JCS-WHT-2400P,JCS-WHT-2400S,JCS-WHT-2431,JCS-WHT-2431P,JCS-WHT-2431S                                                                                  |