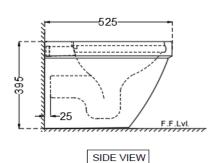

| General Information             |                                                                                                                                                                    |
|---------------------------------|--------------------------------------------------------------------------------------------------------------------------------------------------------------------|
| Product Code                    | SLS-WHT-6955P180UFSM                                                                                                                                               |
| Brand                           | Jaquar                                                                                                                                                             |
| Colour                          | White                                                                                                                                                              |
| Туре                            | Back To Wall WC                                                                                                                                                    |
| Material                        | Ceramic - Vitreous China                                                                                                                                           |
| Product Specification           |                                                                                                                                                                    |
| Product Dimension               | 375x525x395 mm                                                                                                                                                     |
| Inner Dimension                 | 275X350 mm                                                                                                                                                         |
| Product Net Weight              | 28.0 Kg                                                                                                                                                            |
| Product Gross Weight            | 32.5 kg                                                                                                                                                            |
| Packaging Dimension             | 550x400x420mm                                                                                                                                                      |
| Outlet                          | Horizontal                                                                                                                                                         |
| Inlet And Outlet Hole Dimension | Internal diameter of inlet hole dia. Ø 58 ± 3 mm                                                                                                                   |
|                                 | External diameter of outlet hole dia. Ø 110 ± 5 mm                                                                                                                 |
| Waste Hole Horizontal distance  | Vertical distance between the Floor and the centre line of the waste outlet hole ≤ 180 mm                                                                          |
| Product Features                | White Finish, Blind Installation Rimless Bowl Design, Detachable Slim Seat Cover, Dual Flush-2.8/4.8 LPF Material - Vitreous China (VC) Anti germ glaze, Trapwash. |
| ACCESSORIES INCLUDED            |                                                                                                                                                                    |
| UF Soft Close Slim Seat Cover   | SLS-WHT-6103UF                                                                                                                                                     |
| Fixing Kit                      | ZPS-WHT-FB13                                                                                                                                                       |
| Inlet & Outlet gasket           | ZPS-WHT-GK01                                                                                                                                                       |
| ACCESSORIES RECOMMENDATION      |                                                                                                                                                                    |
| Rack bolt                       | ZPS-SNS-RB07N                                                                                                                                                      |
| Concealed cistern               | JCS-WHT-2400,JCS-WHT-2400P,JCS-WHT-2400S,JCS-WHT-2431,JCS-WHT-2431P,JCS-WHT-2431S                                                                                  |