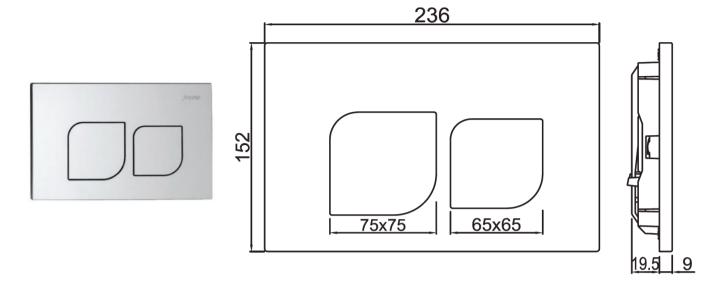

| Product Code for Chrome/ Black                   | JCP-XXX-852415 - Control Plate Alive                                                                 |
|--------------------------------------------------|------------------------------------------------------------------------------------------------------|
| Matt Finish                                      |                                                                                                      |
| Product Code for Color Finish                    | JCP-XXX-852415M - Control Plate Alive                                                                |
| Features                                         | Coordinated design with Alive product range                                                          |
|                                                  | Dual flush                                                                                           |
|                                                  | Mechanical actuation                                                                                 |
|                                                  | • Two Version :- 1 - Made from ABS (Acrylonitrile butadiene styrene)                                 |
|                                                  | 2 - Stainless Steel AISI 304 for Suffix "M" finishes.                                                |
| Material Composition Specification in Percentage | AISI 304                                                                                             |
|                                                  | Ni (8.0-11.0), Ch (18.0-20.0), Mn (0.0-0.2), Ca (0.0-0.08), Fe (Remainder)                           |
|                                                  | ABS: Specific Gravity g/cm <sup>2</sup> (1.06-1.10), Melt Mass Flow Rate g/10 min. (20-26), Rockwell |
|                                                  |                                                                                                      |
|                                                  | Hardness (95-115), DTUL @ 66 psi /0.45 MPa <sup>0</sup> C (78-102)                                   |
| Available Finishing                              | Chrome (CHR) and Black Matt (BLM)                                                                    |
| For (JCP-852415)                                 | Cirionic (Cirio) and black wate (belw)                                                               |
| Available Finishing                              | Antique Bronze (ABR), Antique Copper (ACR), Black Chrome (BCH), Gold Dust (GDS), Auric               |
| For (JCP-852415M)                                | Gold (GLD), Graphite (GRF), Stainless Steel (SSF) & White Matt (WHM)                                 |
|                                                  |                                                                                                      |