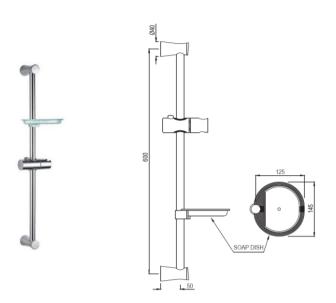

| Product Code for Chrome & Black<br>Matt             | SHA-XXX-1187N - Slide Rail 19mm dia. & 600mm with Soap Dish                                                                                                                                                                                                                                                                                                                                                                                                                                                                                                                      |
|-----------------------------------------------------|----------------------------------------------------------------------------------------------------------------------------------------------------------------------------------------------------------------------------------------------------------------------------------------------------------------------------------------------------------------------------------------------------------------------------------------------------------------------------------------------------------------------------------------------------------------------------------|
| Product Code for Color Finish                       | SHA-XXX-1187M - Slide Rail 19mm dia. & 600mm with Soap Dish                                                                                                                                                                                                                                                                                                                                                                                                                                                                                                                      |
| Material Composition Specification<br>in Percentage | Brass Ingots as per IS:1264-1997   Cu (58.0-63.0), Sn (0.0-1.0), Pb (0.5-2.5), Ni (0.0-1.0), Al (0.2-0.8), Mn (0.0-0.5), Total Impurity (0.0-2.0), Zn (Reminder)   Brass Rod as per IS:319-1989   Cu (56.0-59.0), Pb (2.0-3.5), Fe (0.0-0.35), Total Impurity (0.0-0.7), Zn (Remainder)   Brass Pipe as per IS:407-1996   Cu (62.0-65.0), Pb (0.0-0.3), Fe (0.0-0.01), Total Impurity (0.0-0.6), Zn (Remainder)   ABS Specification   Specific Gravity g/cm2 (1.06-1.10), Melt Mass Flow Rate g/10 min. (20-26), Rockwell Hardness (95-115), DTUL @ 66 psi /0.45 MPa 0C (78-102) |
| Finish                                              | Salt Spray (350 hrs + Validated)                                                                                                                                                                                                                                                                                                                                                                                                                                                                                                                                                 |
| Available Finishing<br>For (SHA-1187N)              | Chrome (CHR) & Black Matt (BLM)                                                                                                                                                                                                                                                                                                                                                                                                                                                                                                                                                  |
| Available Colour Finishing<br>For (SHA-1187M)       | Antique Bronze (ABR), Antique Copper (ACR), Black Chrome (BCH), Gold Dust (GDS), Auric Gold (GLD), Graphite (GRF), Stainless Steel (SSF) & White Matt (WHM)                                                                                                                                                                                                                                                                                                                                                                                                                      |