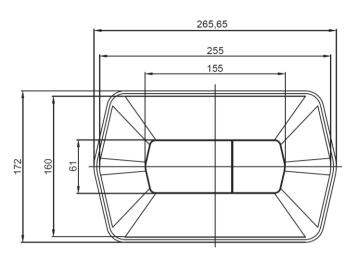

| Product Code for Chrome/ Black Matt Finish       | JCP-XXX-72415 - Control Plate Queens Prime                                                                                                                                                                                                                           |
|--------------------------------------------------|----------------------------------------------------------------------------------------------------------------------------------------------------------------------------------------------------------------------------------------------------------------------|
| Product Code for Color Finish                    | JCP-XXX-72415M - Control Plate Queens Prime                                                                                                                                                                                                                          |
| Features                                         | <ul> <li>Coordinated design with Queen's Prime product range</li> <li>Dual flush</li> <li>Mechanical actuation</li> <li>Two Version :- 1 - Made from ABS (Acrylonitrile butadiene styrene)</li> <li>2 - Stainless Steel AISI 304 for Suffix "M" finishes.</li> </ul> |
| Material Composition Specification in Percentage | AISI 304 Ni (8.0-11.0), Ch (18.0-20.0), Mn (0.0-0.2), Ca (0.0-0.08), Fe (Remainder)  ABS: Specific Gravity g/cm² (1.06-1.10), Melt Mass Flow Rate g/10 min. (20-26), Rockwell Hardness (95-115), DTUL @ 66 psi /0.45 MPa °C (78-102)                                 |
| Available Finishing For (JCP-72415)              | Chrome (CHR) and Black Matt (BLM)                                                                                                                                                                                                                                    |
| Available Finishing For (JCP-72415M)             | Antique Bronze (ABR), Antique Copper (ACR), Black Chrome (BCH), Gold Dust (GDS), Auric Gold (GLD), Graphite (GRF), Stainless Steel (SSF) & White Matt (WHM)                                                                                                          |