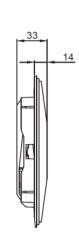

| Product Code for Chrome/ Black Matt Finish       | JCP-XXX-72415 - Control Plate Queens Prime                                                                                                                                                                                                                           |
|--------------------------------------------------|----------------------------------------------------------------------------------------------------------------------------------------------------------------------------------------------------------------------------------------------------------------------|
| Product Code for Color Finish                    | JCP-XXX-72415M - Control Plate Queens Prime                                                                                                                                                                                                                          |
| Features                                         | <ul> <li>Coordinated design with Queen's Prime product range</li> <li>Dual flush</li> <li>Mechanical actuation</li> <li>Two Version :- 1 - Made from ABS (Acrylonitrile butadiene styrene)</li> <li>2 - Stainless Steel AISI 304 for Suffix "M" finishes.</li> </ul> |
| Material Composition Specification in Percentage | AISI 304 Ni (8.0-11.0), Ch (18.0-20.0), Mn (0.0-0.2), Ca (0.0-0.08), Fe (Remainder)  ABS: Specific Gravity g/cm² (1.06-1.10), Melt Mass Flow Rate g/10 min. (20-26), Rockwell Hardness (95-115), DTUL @ 66 psi /0.45 MPa °C (78-102)                                 |
| Available Finishing For (JCP-72415)              | Chrome (CHR) and Black Matt (BLM)                                                                                                                                                                                                                                    |
| Available Finishing For (JCP-72415M)             | Antique Bronze (ABR), Antique Copper (ACR), Black Chrome (BCH), Gold Dust (GDS), Auric Gold (GLD), Graphite (GRF), Stainless Steel (SSF) & White Matt (WHM)                                                                                                          |