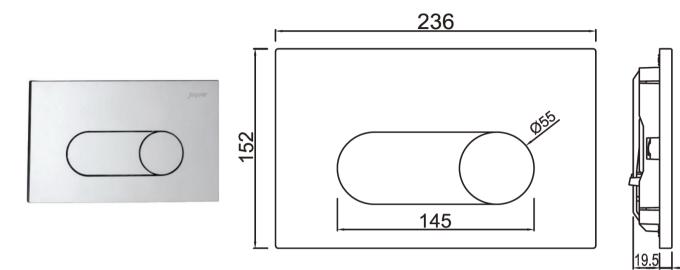

| Product Code for Chrome/ Black<br>Matt Finish    | JCP-XXX-102415 - Control Plate Ornamix Prime                                                                                                                                                                                                                         |
|--------------------------------------------------|----------------------------------------------------------------------------------------------------------------------------------------------------------------------------------------------------------------------------------------------------------------------|
| Product Code for Color Finish                    | JCP-XXX-102415M - Control Plate Ornamix Prime                                                                                                                                                                                                                        |
| Features                                         | <ul> <li>Coordinated design with Ornamix Prime product range</li> <li>Dual flush</li> <li>Mechanical actuation</li> <li>Two Version :- 1 - Made from ABS (Acrylonitrile butadiene styrene)</li> <li>2 - Stainless Steel AISI 304 for Suffix "M" finishes.</li> </ul> |
| Material Composition Specification in Percentage | AISI 304 Ni (8.0-11.0), Ch (18.0-20.0), Mn (0.0-0.2), Ca (0.0-0.08), Fe (Remainder)  ABS: Specific Gravity g/cm² (1.06-1.10), Melt Mass Flow Rate g/10 min. (20-26), Rockwell Hardness (95-115), DTUL @ 66 psi /0.45 MPa °C (78-102)                                 |
| Available Finishing<br>For (JCP-102415)          | Chrome (CHR) and Black Matt (BLM)                                                                                                                                                                                                                                    |
| Available Finishing<br>For (JCP-102415M)         | Antique Bronze (ABR), Antique Copper (ACR), Black Chrome (BCH), Gold Dust (GDS), Auric Gold (GLD), Graphite (GRF), Stainless Steel (SSF) & White Matt (WHM)                                                                                                          |